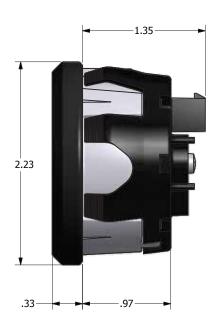

## **Specifications**

General:

Mounting Hole: 2.063" (53 mm)

Depth behind face plate: 3" (76 mm) min.

### **Dimensions**

RECOMMENDED MOUNTING HOLE .125 INCH PANEL