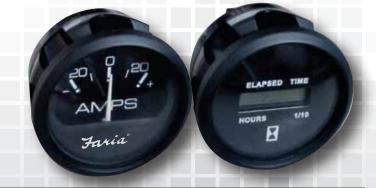

This multifunction instrument provides many useful features in a small compact design. Available functions include; Inductive Tachometer, Hourmeter, Programmed Service Intervals and an analog discrete function (Ammeter, Voltmeter, Water Temp, Oil Temp, Oil Pressure, Fuel Level, Fuel Pressure)

 2 inch gauges - Ammeter, Voltmeter, Water Temp, Oil Temp, Oil Pressure, Fuel Level, Fuel Pressure and Hourmeter

Faria Beede Instruments, Inc. P. O. Box 983 Uncasville, CT 06382 860.848.9271 Fax: 860.848.2704