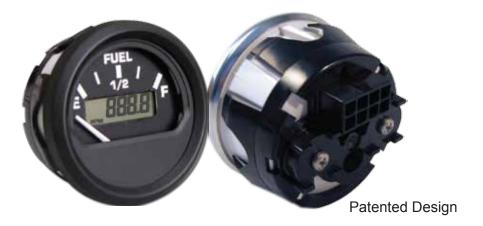

This multifunction instrument provides many useful features in a small compact design. Available functions include; Inductive Tachometer, Hourmeter, Programmed Service Intervals and an analog discrete function (Ammeter, Voltmeter, Water Temp, Oil Temp, Oil Pressure, Fuel Level, Fuel Pressure)

No back clamp, washers, nuts or tools are required to install the gauge into your panel.

With its patented mounting design the Snap-In gauge is designed to install easily and reduce costs. Simply push through the mounting hole. The case springs out to hold your gauge in place.

 2 inch gauges - Ammeter, Voltmeter, Water Temp, Oil Temp, Oil Pressure, Fuel Level, Fuel Pressure and Hourmeter

Faria Beede Instruments, Inc. P. O. Box 983 Uncasville, CT 06382 860.848.9271 Fax: 860.848.2704