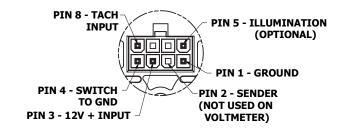

### Termination

- 8-pin Molex connector
- Studs for ring connector (Ammeter only)