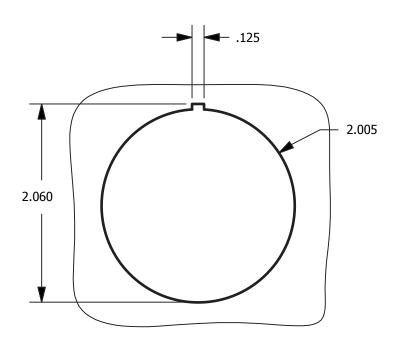

## **Specifications**

General:

Mounting Hole: 2.063" (53 mm)

Depth behind face plate: 3" (76 mm) min.

### **Dimensions**

RECOMMENDED MOUNTING HOLE .125 INCH PANEL